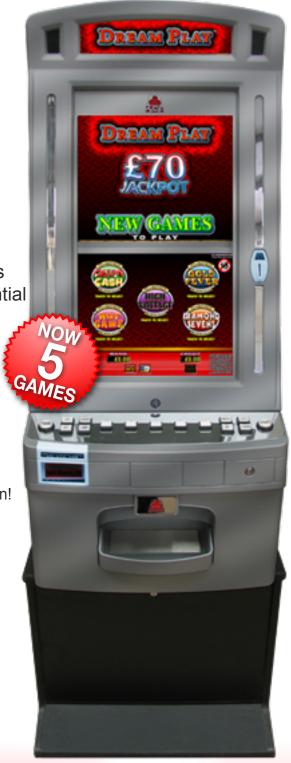

## Cat C - Dream Play®

Secure - Compliant - Functional - Player Friendly - Profitable....

Dream Play is Ace's amazing compendium of all Category C, £70 games. Operating on the powerful Alpha1 gaming platform.

- Only 1 CAT C licence Required
- £70 Jackpot games
- Choice of 5 games for the player, with more coming soon!
- Powered by the Alpha1 gaming platform
- Housed in the Ace Video Cabinet

Great Category C, £70 Jackpot Games